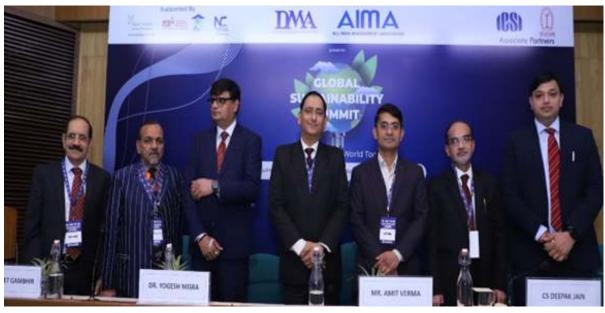

#### **DMA Global Sustainability Summit**

#### 31st Jan 2024

DMA ESG Committee conducted the "**DMA Global Sustainability Summit**" on **9**<sup>th</sup> **February 2024** at India Habitat Centre, New Delhi from 9:30 a.m.to 6:00 p.m. in association with ICSI and ICMA. The Summit was supported by the Vijayash Foundation (knowledge partner) and NDIM (New Delhi Institute of Management).

CS Deepak Jain chairman DMA ESG Committee was the summit chair. The summit was hosted by Dr. Yogesh Misra & Mr. Amit Arya the president & secretary respectively of DMA. There were more than 25 speakers, who shared their views on sustainability with India & global perspectives, from industry, consulting, senior govt. officers with more than 100 participants. All the participants appreciated the summit and also noted that it was the second big event of the DMA ESG committee after the successful "DMA ESG Conference" on 22<sup>nd</sup> Sep. 2023.