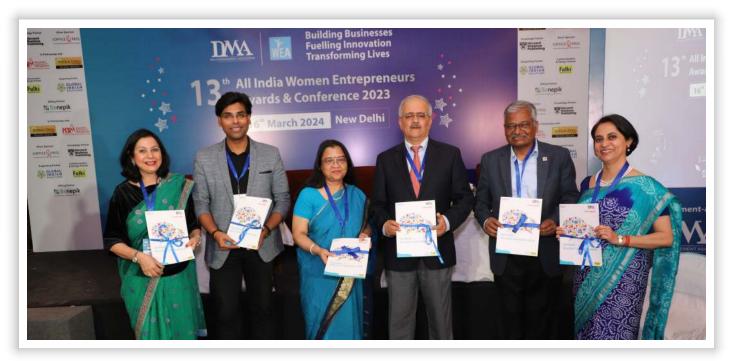

## 13th All India Women Entrepreneurs Awards and Conference

#### 16<sup>th</sup> Mar 2024

13<sup>th</sup> Delhi Management Association All India Women Entrepreneurs Awards and Conference" held on March 16, 2024 at India Habitat Centre, New Delhi. The Delhi Management Association All India Women Entrepreneurs Awards and Conference 2023 was chaired by Ms. Chhavi Prabhakar, Founder & CEO Global Indian Solutions, and convened by Ms. Anuradha Sharma, Vice President Delhi Management Association, Founder & CEO - Fulki Communications Pvt Ltd; Dr. Mita Brahma, Advisor, Strategic HR, NIIT Ltd.

This annual marquee event of Delhi Management Association titled "Building Businesses, Fuelling Innovation, Transforming Lives" Celebrates and Awards Women Entrepreneurs across India!

**Anuranjita Kumar** - Co Founder & CEO, WeAce, Lifetime Achievement Award Winner - Technological Trailblazer Lifetime Achievement Award.

Winners with DMA Managing Committee Members & Speakers