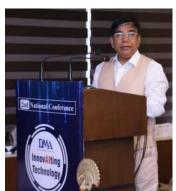

## DMA 2<sup>nd</sup> National Conference: InnovAlting Technology

#### 17<sup>th</sup> Feb 2024

DMA has successfully conducted the **2**<sup>nd</sup> **National Conference on Artificial Intelligence**, 17<sup>th</sup> Feb 2024, IHC, Delhi, focussing on latest endeavours in Artificial Intelligence including Generative AI. Conference is significance for AI in diverse sectors, including healthcare, finance, education, and technology; shared cutting-edge research findings, discuss emerging trends, and explore practical applications of AI.