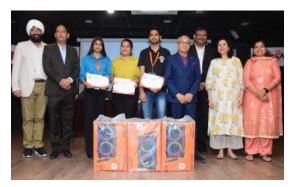

## 2<sup>nd</sup> Edition of Biz-Champs Contest!

#### 5<sup>th</sup> April

The 2<sup>nd</sup> edition of the Biz-Champs contest, held in association with New Delhi Institute of Management (NDIM) on April 5<sup>th</sup>. This exciting event was powered by LearnBiz Simulations and facilitated by Dr. Maninder Khalsa, with Dr. Yogesh Misra and Mr. Amit Kumar Arya as the co-chairs.

With 27 teams participating from both academic institutions and the corporate world, the competition was fierce and exhilarating. Participants had the unique

opportunity to showcase their leadership and decision-making capabilities, striving to achieve business goals and enhance shareholder value for their firms, all within a simulated environment closely modeled on the real world.

We extend our sincere gratitude to the Management Team at NDIM for graciously hosting the event and to the student volunteers whose support was instrumental in ensuring its success. A special thanks to our official sponsors, KAAFAL and GenZ Solutions, whose generous contributions made it possible to offer prizes to the teams.