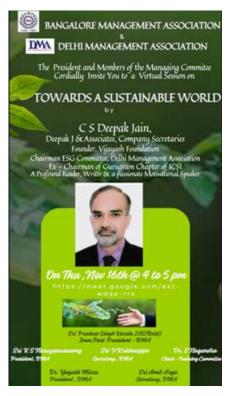

#### **Towards a Sustainable World**

#### 4th Nov 2023

Delhi Management Association along with Bangalore Management Association organised one webinar on "Towards A Sustainable World" on 16<sup>th</sup> of November 2023. DMA ESG Committee is spreading awareness on sustainability under the leadership of CS Deepak Jain, chairman DMA ESG Committee. The programme was well appreciated by BMA members.

Speaker CS Deepak Jain

Speaker Dr. Supriya Sharma