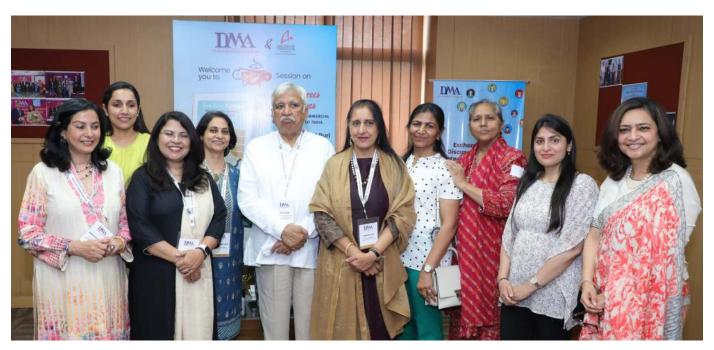

# Chat & Chai Session with Capt. Manisha Puri, Author of "From Sarees to Stripes"

#### 21st April 2023 | DMA Office New Delhi

The fireside chat featured Capt Manisha Puri, former Air India Captain and author of "From Sarees to Stripes," in conversation with Rashmi Soni, VP and Head of Corporate Communications, Tata SIA Airlines Ltd (Vistara). The Chief Guest was Shri Sunil Arora, former Chief Election Commissioner of India and ex-Chairman & Managing Director-Indian Airlines.