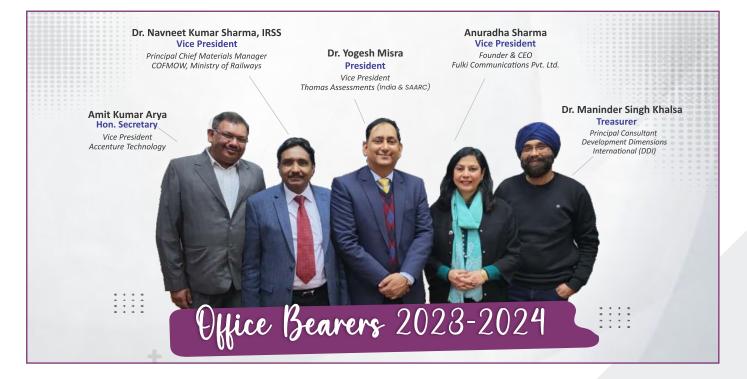

#### **Managing Committee**

I extend my sincere appreciation to the Managing Committee of 2023-2024, whose term concludes on 31 December 2024. I was ably supported by our office bearers Dr. Navneet Kumar Sharma and Ms. Anuradha Sharma as Vice Presidents, Mr. Amit Kumar Arya as Secretary, and Dr. Maninder Singh Khalsa as Treasurer. It is a privilege to collaborate with such a dedicated team of professionals who consistently prioritize participation and contribution, despite the challenges of time and scheduling.

I would like to acknowledge the exemplary work of our secretariat, led by my esteemed office bearers: Hon. Secretary Amit Kumar Arya, Vice President Dr. Navneet Kumar Sharma, Ms. Anuradha Sharma, and Treasurer Dr. Maninder Singh Khalsa. Special recognition is due to Ms. Deepika Aggarwal (May 2022 - September 2023) and Ms. Kavita Jha (September 2023 - present) Manager, as well as Ms. Jhalak Jain and Mr. Tribhuwan, for their tireless dedication and efforts in ensuring the success of our initiatives.