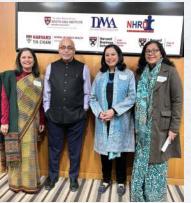

## From Illness to Wellness to Well-being with Harvard Business School

9<sup>th</sup> Jan 2024

Delhi Management Association and The Harvard T.H. Chan School of Public Health India Research Center, Harvard Business School Club of India, The Lakshmi Mittal and Family South Asia Institute, Harvard University and Family South Asia Institute at Harvard University, in collaboration with NHRDN had conducted a session on "Illness to Wellness to Well-being: Views from the C-Suites" led by K Viswanath, Lee Kum Kee Professor of Health Communication at the Harvard T.H. Chan School of Public Health.

The event aimed to discuss how well-being is promoted in companies and the challenges and opportunities in taking an integrated approach to well-being. Prof Vish shared findings from his study with C-Suite leaders followed by a fireside chat with a leading Indian industry leader.

The event had been conducted in New Delhi on Tuesday, January 9, 2024. DMA President Dr. Yogesh Misra, Vice President Ms. Anuradha Sharma & many DMA members had attended the session. The session was well appreciated by all.