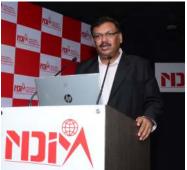

#### **DMA Global Sustainability Summit**

#### 31st Jan 2024

DMA ESG Committee conducted the "**DMA Global Sustainability Summit**" on **9**<sup>th</sup> **February 2024** at India Habitat Centre, New Delhi from 9:30 a.m.to 6:00 p.m. in association with ICSI and ICMA. The Summit was supported by the Vijayash Foundation (knowledge partner) and NDIM (New Delhi Institute of Management).

CS Deepak Jain chairman DMA ESG Committee was the summit chair. The summit was hosted by Dr. Yogesh Misra & Mr. Amit Arya the president & secretary respectively of DMA. There were more than 25 speakers, who shared their views on sustainability with India & global perspectives, from industry, consulting, senior govt. officers with more than 100 participants. All the participants appreciated the summit and also noted that it was the second big event of the DMA ESG committee after the successful "DMA ESG Conference" on 22<sup>nd</sup> Sep. 2023.