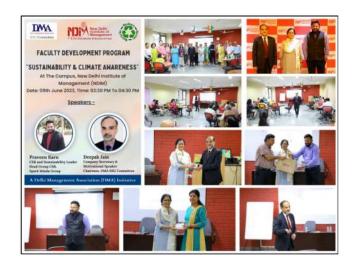

## Faculty Development Program Sustainability & Climate Awareness

9<sup>th</sup> June 2023