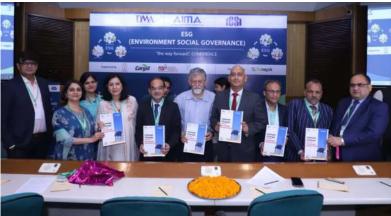

#### The ESG Conference "The Way Forward"

#### 22<sup>nd</sup> Sep 2023

The ESG Conference: "The Way Forward," held on September 22<sup>nd</sup>, featured a distinguished lineup of speakers and attendees, including chief guest Dr. Arvind Virmani from NITI Aayog. The conference provided a platform for in-depth discussions on Environmental, Social, and Governance (ESG) topics.

Dr. Arvind Virmani, in his keynote address, emphasized the importance of ESG in India's sustainable development. Other notable speakers included Dr. Yogesh Misra, Anuradha Sharma, CS Deepak Jain, Praveen Karn, Anurag Pratap, Chhavi Prabhakar, Mr. Sameet Gambhir, Mr. Sanjay Gupta, and VM Bansal, CA Raj Chawla, CMA Navneet Kumar Jain, Dipanwita chakraborty, Rajiv Williams, Meher Sidhwa, Deepa Gupta, Vinod Pandey & many more. These experts shared insights into ESG practices, policies, and their impact on businesses and society.

Glimpses of DMA ESG Conference