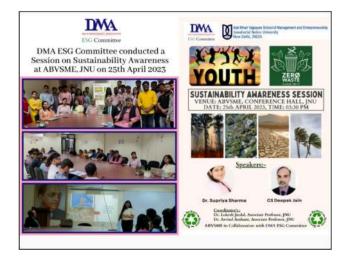

(knowledge partner) and NDIM (New Delhi Institute of Management).

CS Deepak Jain chairman DMA ESG Committee was the summit chair. The summit was hosted by Dr. Yogesh Misra & Mr. Amit Arya the president & secretary respectively of DMA. There were more than 25 speakers, who shared their views on sustainability with India & global perspectives, from industry, consulting, senior govt. officers with more than 100 participants. All the participants appreciated the summit and also noted that it was the second big event of the DMA ESG committee after the successful "DMA ESG Conference" on 22<sup>nd</sup> Sep. 2023.











Glimpses of DMA Global Sustainability Summit



DMA President Dr. Yogesh Misra with other speakers

## Sustainability Awareness at ABVSME, JNU

25<sup>th</sup> April 2023



## Faculty Development Program Sustainability & Climate Awareness

9<sup>th</sup> June 2023



## **Green Skills for Youth: Towards A Sustainable World**

11<sup>th</sup> Aug 2023



## 8<sup>th</sup> National Webinar on Conscious Living for Sustainability

12<sup>th</sup> Aug 2023





#### **Towards a Sustainable World**

#### 4th Nov 2023

Delhi Management Association along with Bangalore Management Association organised one webinar on "Towards A Sustainable World" on 16<sup>th</sup> of November 2023. DMA ESG Committee is spreading awareness on sustainability under the leadership of CS Deepak Jain, chairman DMA ESG Committee. The programme was well appreciated by BMA members.



Speaker CS Deepak Jain



Speaker Dr. Supriya Sharma

### Sustainability and Convergence: The Future of Cor