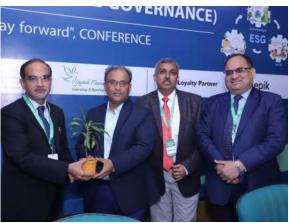

#### **DMA Global Sustainability Summit**

#### 31st Jan 2024

DMA ESG Committee conducted the "**DMA Global Sustainability Summit**" on **9**<sup>th</sup> **February 2024** at India Habitat Centre, New Delhi from 9:30 a.m.to 6:00 p.m. in association with ICSI and ICMA. The Summit was supported by the Vijayash Foundation (knowledge partner) and NDIM (New Delhi Institute of Management).

CS Deepak Jain chairman DMA ESG Committee was the summit chair. The summit was hosted by Dr. Yogesh Misra & Mr. Amit Arya the president & secretary respectively of DMA. There were more than 25 speakers, who shared their views on sustainability with India & global perspectives, from industry, consulting, senior govt. officers with more than 100 participants. All the participants appreciated the summit and also noted that it was the second big event of the DMA ESG committee after the successful "DMA ESG Conference" on 22<sup>nd</sup> Sep. 2023.

Glimpses of DMA Global Sustainability Summit

DMA President Dr. Yogesh Misra with other speakers