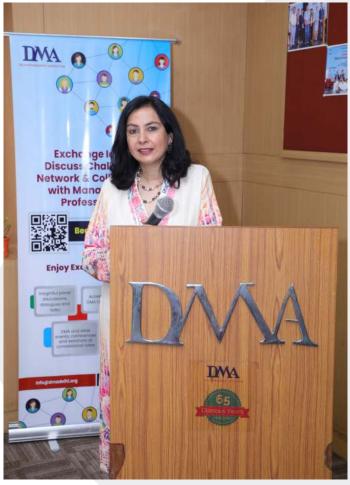

Anuradha Sharma, Vice President - Delhi Management Association, and CEO Fulki Communications, welcomed the 35 attendees, including DMA and AIMA members.

Mr. Arora praised Capt. Puri's book and emphasized the importance of recognizing the accomplishments of women in the workplace, particularly in male-dominated fields like aviation. Capt. Puri, who has flown both Boeings and Airbuses with Air India shared her experiences and memorable moments. She spoke of the discipline, focus, and fearlessness that her profession instilled in her.

Anuradha Sharma, Vice President DMA addresses the audience

Mr Sunil Arora with Capt Manisha Puri - Author of 'From Sarees to Stripes', Ms Anuradha Sharma - VP of Delhi Management Association, Ms Rashmi Soni - VP Tata SIA Airlines and pilots