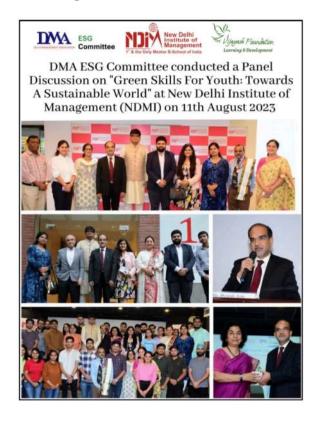

## **Green Skills for Youth: Towards A Sustainable World**

11<sup>th</sup> Aug 2023