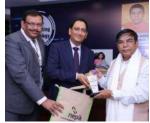

We sincerely thank all esteemed organization for the valuable support like NDIM, Benepik, Nima Foods, Gizmore, GenZ and Kaafal.

Glimpses of 2<sup>nd</sup> Conference on InnovAlting Technology

We extend our sincere gratitude to the Management Team at NDIM for graciously hosting the event and to the student volunteers whose support was instrumental in ensuring its success. A special thanks to our official sponsors, KAAFAL and GenZ Solutions, whose generous contributions made it possible to offer prizes to the teams.