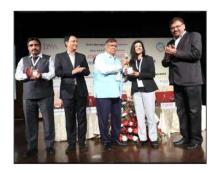

## 13th All India Women Entrepreneurs Awards and Conference

#### 16<sup>th</sup> Mar 2024

13<sup>th</sup> Delhi Management Association All India Women Entrepreneurs Awards and Conference" held on March 16, 2024 at India Habitat Centre, New Delhi. The Delhi Management Association All India Women Entrepreneurs Awards and Conference 2023 was chaired by Ms. Chhavi Prabhakar, Founder & CEO Global Indian Solutions, and convened by Ms. Anuradha Sharma, Vice President Delhi Management Association, Founder & CEO - Fulki Communications Pvt Ltd; Dr. Mita Brahma, Advisor, Strategic HR, NIIT Ltd.

**Anuranjita Kumar** - Co Founder & CEO, WeAce, Lifetime Achievement Award Winner - Technological Trailblazer Lifetime Achievement Award.

Winners with DMA Managing Committee Members & Speakers