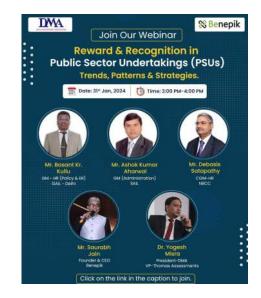

#### Reward & Recognition in Public Sector Undertaking (PSUs)

31st Jan 2024

Delhi Management Association had conducted a webinar on 'Reward & Recognition in Public Sector Undertaking' in association with Benepik on 31<sup>st</sup> January, 2024. It was an engaging discussion as we delve into strategies, best practices, and insights aimed at elevating Employee Engagement within PSUs.