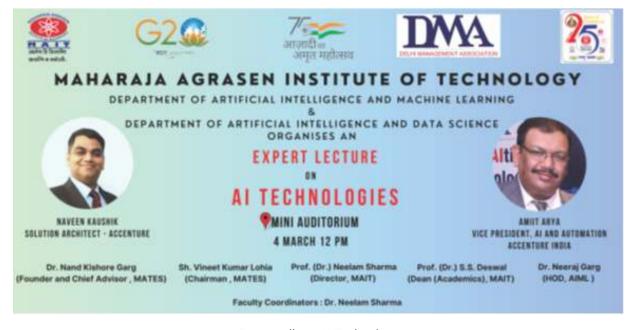

## **Expert Lecture on AI Technologies**

4th Mar 2024

Delhi Management Association had conducted expert Lecture on Al Technologies at Maharaja Agrasen Institute of Technology on 4<sup>th</sup> March 2024

Expert talk on AI Technology