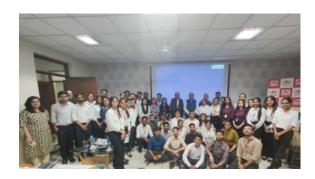

## **Management Lessons from Mahabharat Series**

## 28th April, 29th July & 28th Oct 2023

DMA successfully conducted a session on management lesson from Mahabharat series.

SPEAKER:-MR. Debasis Satapathy

Takeaway from this session:- Importance of appreciation to new resources in absence of that opposition may take advantage. We saw the importance to bring right resources at right time. Through Dronacharya, we learned the importance of senior resources. Mahabharata, one of the greatest epics ever written to inspire people in all walks of life. The session was well delivered by Mr. Debasis Satapathy & appreciated by all DMA members & our president Dr. Yogesh Misra. The session moderated by Suchi gupta & vote of thanks given by our honourable secretary Amit kumar arya.