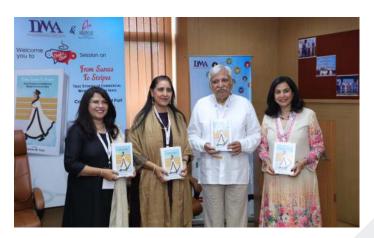

# Chat & Chai Session with Capt. Manisha Puri, Author of "From Sarees to Stripes"

#### 21st April 2023 | DMA Office New Delhi

The fireside chat featured Capt Manisha Puri, former Air India Captain and author of "From Sarees to Stripes," in conversation with Rashmi Soni, VP and Head of Corporate Communications, Tata SIA Airlines Ltd (Vistara). The Chief Guest was Shri Sunil Arora, former Chief Election Commissioner of India and ex-Chairman & Managing Director-Indian Airlines.

The proceedings of the event were covered in the press and on television.

Chief Guest Mr Sunil Arora

From L to R Ms Rashmi Soni-VP & Head Corporate Communications Tata SIA Airlines, Capt Manisha Puri Author of 'From Sarees to Stripes', Mr Sunil Arora Ex CEC, Ms Anuradha Sharma - VP of Delhi Management Association