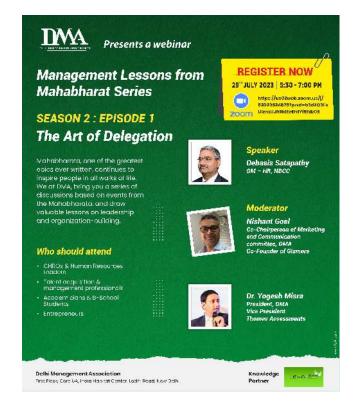

## **Management Lessons from Mahabharat Series**

## 28th April, 29th July & 28th Oct 2023

DMA successfully conducted a session on management lesson from Mahabharat series.

SPEAKER:-MR. Debasis Satapathy

Takeaway from this session:- Importance of appreciation to new resources in absence of that opposition may take advantage. We saw the importance to bring right resources at right time. Through Dronacharya, we learned the importance of senior resources. Mahabharata, one of the greatest epics ever written to inspire people in all walks of life. The session was well delivered by Mr. Debasis Satapathy & appreciated by all DMA members & our president Dr. Yogesh Misra. The session moderated by Suchi gupta & vote of thanks given by our honourable secretary Amit kumar arya.