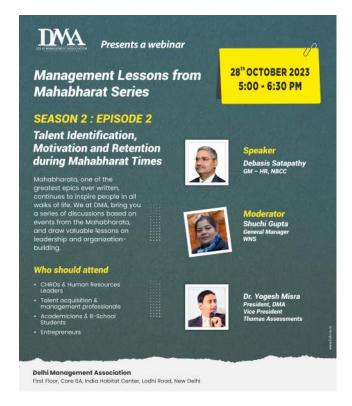

## **Management Lessons from Mahabharat Series**

## 28th April, 29th July & 28th Oct 2023

DMA successfully conducted a session on management lesson from Mahabharat series.

SPEAKER:-MR. Debasis Satapathy

Takeaway from this session:- Importance of appreciation to new resources in absence of that opposition may take advantage. We saw the importance to bring right resources at right time. Through Dronacharya, we learned the importance of senior resources. Mahabharata, one of the greatest epics ever written to inspire people in all walks of life. The session was well delivered by Mr. Debasis Satapathy & appreciated by all DMA members & our president Dr. Yogesh Misra. The session moderated by Suchi gupta & vote of thanks given by our honourable secretary Amit kumar arya.