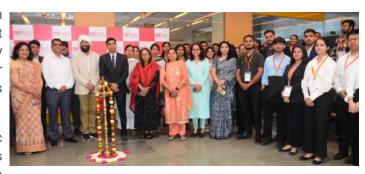

#### 17<sup>th</sup> Feb 2024

DMA has successfully conducted the **2**<sup>nd</sup> **National Conference on Artificial Intelligence**, 17<sup>th</sup> Feb 2024, IHC, Delhi, focussing on latest endeavours in Artificial Intelligence including Generative AI. Conference is significance for AI in diverse sectors, including healthcare, finance, education, and technology; shared cutting-edge research findings, discuss emerging trends, and explore practical applications of AI.

The conference will have global speakers from companies like Siemens Healthineers, GGSIPU, NDIM, Nirwana AI, AIEnsured, TestAIng, Kafaal, KPMG, GenZ Solutions, WNS, Accenture, Angnisys, Reso.AI, Selectronic, Gizmore, IRCTC, etc and see participation of large number of delegates comprising of Business Leaders, CXOs, Corporates, Angel Investors & Venture Capitalists, Innovators & Startups, PSUs, Professionals from Govt. and Private Sector Organizations and Academia. The event commenced with an auspicious lamp lighting ceremony by none other than the Honorary **Chief Guest, Dr. Subhash Sarkar, Minister of State of Education,** Government of India along with DMA MC members and esteemed speakers. Dr. Sarkar shared invaluable insights into the government's vision for the advancement of Artificial Intelligence, setting a powerful tone for the conference. Shri Ajay Prakash Sawhney, Former Secretary, Ministry of Electronics & Information Technology, Government of India was our esteemed guest of Honour, while Smt. Kavita Bhatia shared her message and talked about 'India AI mission and Bhashini NTLM, coupled with focussed advancements in Generative AI.