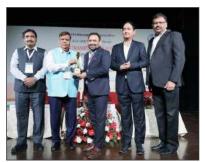

## DMA 2<sup>nd</sup> National Conference: InnovAlting Technology

#### 17<sup>th</sup> Feb 2024

DMA has successfully conducted the **2**<sup>nd</sup> **National Conference on Artificial Intelligence**, 17<sup>th</sup> Feb 2024, IHC, Delhi, focussing on latest endeavours in Artificial Intelligence including Generative AI. Conference is significance for AI in diverse sectors, including healthcare, finance, education, and technology; shared cutting-edge research findings, discuss emerging trends, and explore practical applications of AI.

The conference will have global speakers from companies like Siemens Healthineers, GGSIPU, NDIM, Nirwana AI, AIEnsured, TestAIng, Kafaal, KPMG, GenZ Solutions, WNS, Accenture, Angnisys, Reso.AI, Selectronic, Gizmore, IRCTC, etc and see participation of large number of delegates comprising of Business Leaders, CXOs, Corporates, Angel Investors & Venture Capitalists, Innovators & Startups, PSUs, Professionals from Govt. and Private Sector Organizations and Academia. The event commenced with an auspicious lamp lighting ceremony by none other than the Honorary **Chief Guest, Dr. Subhash Sarkar, Minister of State of Education,** Government of India along with DMA MC members and esteemed speakers. Dr. Sarkar shared invaluable insights into the government's vision for the advancement of Artificial Intelligence, setting a powerful tone for the conference. Shri Ajay Prakash Sawhney, Former Secretary, Ministry of Electronics & Information Technology, Government of India was our esteemed guest of Honour, while Smt. Kavita Bhatia shared her message and talked about 'India AI mission and Bhashini NTLM, coupled with focussed advancements in Generative AI.