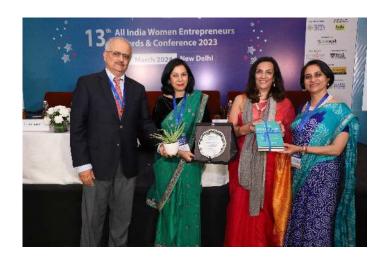

## 13th All India Women Entrepreneurs Awards and Conference

#### 16<sup>th</sup> Mar 2024

13<sup>th</sup> Delhi Management Association All India Women Entrepreneurs Awards and Conference" held on March 16, 2024 at India Habitat Centre, New Delhi. The Delhi Management Association All India Women Entrepreneurs Awards and Conference 2023 was chaired by Ms. Chhavi Prabhakar, Founder & CEO Global Indian Solutions, and convened by Ms. Anuradha Sharma, Vice President Delhi Management Association, Founder & CEO - Fulki Communications Pvt Ltd; Dr. Mita Brahma, Advisor, Strategic HR, NIIT Ltd.

**Anuranjita Kumar** - Co Founder & CEO, WeAce, Lifetime Achievement Award Winner - Technological Trailblazer Lifetime Achievement Award.

Winners with DMA Managing Committee Members & Speakers