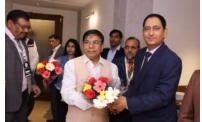

#### **DMA signs MoU with BusEXE**

#### 9<sup>th</sup> Dec 2023

Delhi Management Association is pleased to announce the signing of a memorandum of understanding between Delhi Management Association and BusExe. It would create a document for a series of workshops which would be industry specific. BusExe is a unit of Sukumar Infrastructure Products and Services Pvt. Ltd an ISO 9001-2015 Certified Company. The objective is that the Delhi Management Association along with BusEXE will be a bridge between academia and industry with expertise in the post manufacturing space. This agreement signifies a significant milestone in our collaborative efforts to implementing business models in the post manufacturing space.

Our President Dr Yogesh Misra, Kr. Partha Dhiraj Singha Bose, & other DMA members joined the event, it was well appreciated by all. DMA & BusExe are poised to embark on an exciting journey of collaboration and growth.

MoU Signing event between DMA & BusExe

Hon. Secretary Mr. Amit Arya