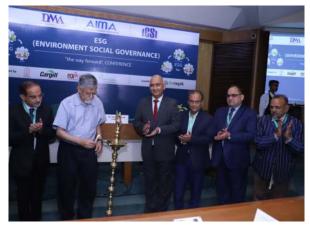

#### The ESG Conference "The Way Forward"

#### 22<sup>nd</sup> Sep 2023

The ESG Conference: "The Way Forward," held on September 22<sup>nd</sup>, featured a distinguished lineup of speakers and attendees, including chief guest Dr. Arvind Virmani from NITI Aayog. The conference provided a platform for in-depth discussions on Environmental, Social, and Governance (ESG) topics.

Dr. Arvind Virmani, in his keynote address, emphasized the importance of ESG in India's sustainable development. Other notable speakers included Dr. Yogesh Misra, Anuradha Sharma, CS Deepak Jain, Praveen Karn, Anurag Pratap, Chhavi Prabhakar, Mr. Sameet Gambhir, Mr. Sanjay Gupta, and VM Bansal, CA Raj Chawla, CMA Navneet Kumar Jain, Dipanwita chakraborty, Rajiv Williams, Meher Sidhwa, Deepa Gupta, Vinod Pandey & many more. These experts shared insights into ESG practices, policies, and their impact on businesses and society.

Glimpses of DMA ESG Conference