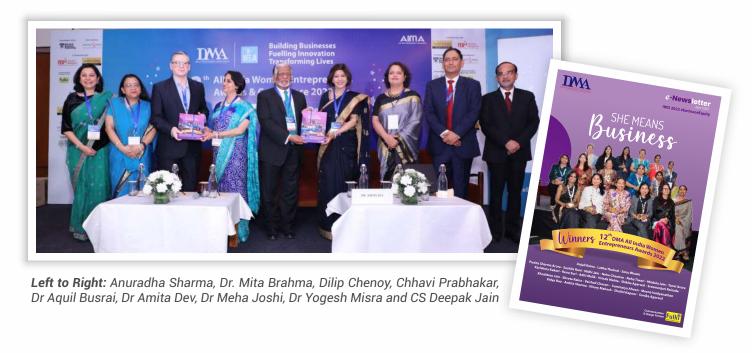

**Anuranjita Kumar** - Co Founder & CEO, WeAce, Lifetime Achievement Award Winner - Technological Trailblazer Lifetime Achievement Award.

Winners with DMA Managing Committee Members & Speakers

#### **Esteemed Jury Members**

Sonu Bhasin, Yogesh Andlay, Dr. Yogesh Misra Ph.D, Dr. Mita Brahma, Vishwa Mohan Bansal, Ishan Raina, Rama Rao.

It was an august gathering of 200+ Delegates including galaxy of insightful entrepreneurs, speakers, thought leaders, CEOs, industry experts – Dwarakanath Patnam, Dr Aquil Busrai & DMA Management Committee Members.

Anuradha Sharma's strategic vision has transformed the DMA Newsletter into a crucial brand-building platform, amplifying DMA's voice and strengthening its presence nationwide.

Launch of Newsletter 'Spotlight on Internal Communication' during 13<sup>th</sup> DMA All India Women Entrepreneurs Awards 2023 **Left to Right:** Anuradha Sharma, Nikhil Madan, Dr Mita Brahma, Vipin Sondhi, Yogesh Andlay