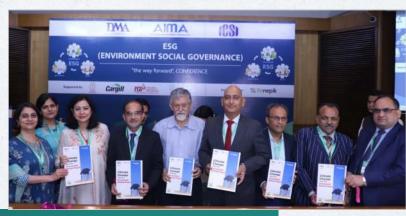

# **Towards a More Sustainable World: Building Awareness on ESG amongst Key Stakeholders**

#### The ESG Conference "The Way Forward"

#### 22<sup>nd</sup> Sep 2023

The ESG Conference: "The Way Forward," held on September 22<sup>nd</sup>, featured a distinguished lineup of speakers and attendees, including chief guest Dr. Arvind Virmani from NITI Aayog. The conference provided a platform for in-depth discussions on Environmental, Social, and Governance (ESG) topics.

Glimpses of DMA ESG Conference