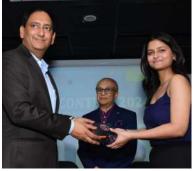

## 13th All India Women Entrepreneurs Awards and Conference

#### 16<sup>th</sup> Mar 2024

13<sup>th</sup> Delhi Management Association All India Women Entrepreneurs Awards and Conference" held on March 16, 2024 at India Habitat Centre, New Delhi. The Delhi Management Association All India Women Entrepreneurs Awards and Conference 2023 was chaired by Ms. Chhavi Prabhakar, Founder & CEO Global Indian Solutions, and convened by Ms. Anuradha Sharma, Vice President Delhi Management Association, Founder & CEO - Fulki Communications Pvt Ltd; Dr. Mita Brahma, Advisor, Strategic HR, NIIT Ltd.

**Anuranjita Kumar** - Co Founder & CEO, WeAce, Lifetime Achievement Award Winner - Technological Trailblazer Lifetime Achievement Award.

Winners with DMA Managing Committee Members & Speakers