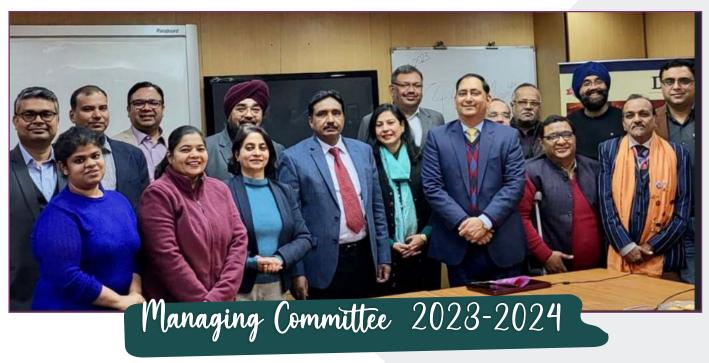

Dr. Yogesh Misra

President

**L to R Front** Deepika Agarwal, Shuchi Gupta, Chhavi Prabakar, Dr. Navneet Kumar Sharma, Anuradha Sharma, Yogesh Misra, Devender Pal Khari, Narendera Kumar Gupta

**L to R Back** Nishant Goel, Arun Kumar Gupta, Vikrant Singh, S P Singh, Amit Arya, CS Deepak Jain, Adv. Sanjeev Nirwani, Dr Manindar Singh Khalsa, Paras Mishra