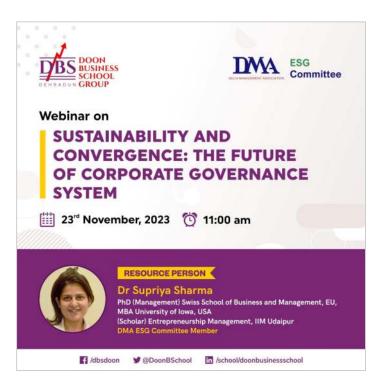

### Sustainability and Convergence: The Future of Corporate Governance System

#### 23<sup>rd</sup> Nov 2023

Delhi Management Association & Doon Business School Collaborate & done a online session on sustainability and convergence: The future of corporate governance system. The session was well appreciated by all faculty & students.