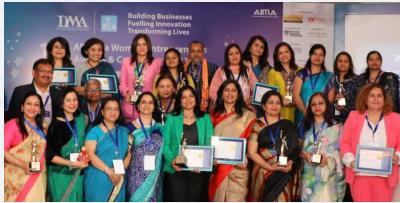

## 13th All India Women Entrepreneurs Awards and Conference

#### 16<sup>th</sup> Mar 2024

13<sup>th</sup> Delhi Management Association All India Women Entrepreneurs Awards and Conference" held on March 16, 2024 at India Habitat Centre, New Delhi. The Delhi Management Association All India Women Entrepreneurs Awards and Conference 2023 was chaired by Ms. Chhavi Prabhakar, Founder & CEO Global Indian Solutions, and convened by Ms. Anuradha Sharma, Vice President Delhi Management Association, Founder & CEO - Fulki Communications Pvt Ltd; Dr. Mita Brahma, Advisor, Strategic HR, NIIT Ltd.

This annual marquee event of Delhi Management Association titled "Building Businesses, Fuelling Innovation, Transforming Lives" Celebrates and Awards Women Entrepreneurs across India!

**Anuranjita Kumar** - Co Founder & CEO, WeAce, Lifetime Achievement Award Winner - Technological Trailblazer Lifetime Achievement Award.

Winners with DMA Managing Committee Members & Speakers