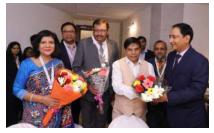

## 13th All India Women Entrepreneurs Awards and Conference

#### 16<sup>th</sup> Mar 2024

13<sup>th</sup> Delhi Management Association All India Women Entrepreneurs Awards and Conference" held on March 16, 2024 at India Habitat Centre, New Delhi. The Delhi Management Association All India Women Entrepreneurs Awards and Conference 2023 was chaired by Ms. Chhavi Prabhakar, Founder & CEO Global Indian Solutions, and convened by Ms. Anuradha Sharma, Vice President Delhi Management Association, Founder & CEO - Fulki Communications Pvt Ltd; Dr. Mita Brahma, Advisor, Strategic HR, NIIT Ltd.

**Anuranjita Kumar** - Co Founder & CEO, WeAce, Lifetime Achievement Award Winner - Technological Trailblazer Lifetime Achievement Award.

Winners with DMA Managing Committee Members & Speakers