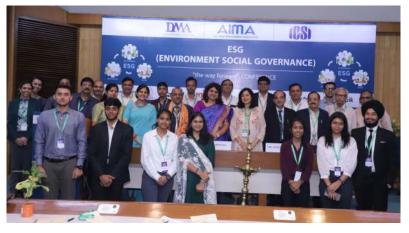

#### The ESG Conference "The Way Forward"

#### 22<sup>nd</sup> Sep 2023

The ESG Conference: "The Way Forward," held on September 22<sup>nd</sup>, featured a distinguished lineup of speakers and attendees, including chief guest Dr. Arvind Virmani from NITI Aayog. The conference provided a platform for in-depth discussions on Environmental, Social, and Governance (ESG) topics.

Dr. Arvind Virmani, in his keynote address, emphasized the importance of ESG in India's sustainable development. Other notable speakers included Dr. Yogesh Misra, Anuradha Sharma, CS Deepak Jain, Praveen Karn, Anurag Pratap, Chhavi Prabhakar, Mr. Sameet Gambhir, Mr. Sanjay Gupta, and VM Bansal, CA Raj Chawla, CMA Navneet Kumar Jain, Dipanwita chakraborty, Rajiv Williams, Meher Sidhwa, Deepa Gupta, Vinod Pandey & many more. These experts shared insights into ESG practices, policies, and their impact on businesses and society.

Representatives from organizations like ICSI, New Delhi Institute of Management, and ICMA were present, making the event a convergence point for professionals and academics interested in ESG. The conference aimed to chart a path forward for ESG integration, aligning it with sustainable growth and responsible corporate practices.

Glimpses of DMA ESG Conference