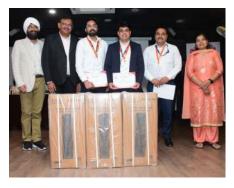

#### **Coffee Table Book: Influential Indians**

#### 4th Nov 2023

The Coffee Table book, "Influential Indians," was launched at the esteemed DMA Conference Hall. This momentous occasion promises to be an insightful exploration into the lives and achievements of prominent individuals who have made significant contributions to various facets of Indian society.

An afternoon was organized by BusExe a unit of Sulumar Infrastructure Products and Services Pvt. Ltd., a corporate life member of the Delhi Management Association(D.M.A.), for the placing of the coffee table book on influential Indians Today Volume III in the Delhi Management Association (D.M.A.) library.

The coffee table book printed by The crazy tales is on influential Indian today and talks about the life of some of these people who had been selected.

**Left to Right:** Ms. Amrita Kar, Ms. Chhavi Prabhakar, President Yogesh Misra, Kr. Partha Dhiraj Sinha & Manish Mishra