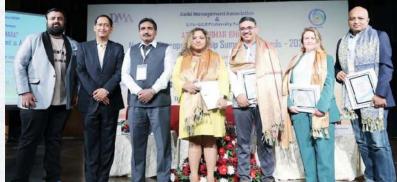

## DMA 2<sup>nd</sup> National Conference: InnovAlting Technology

#### 17<sup>th</sup> Feb 2024

DMA has successfully conducted the **2**<sup>nd</sup> **National Conference on Artificial Intelligence**, 17<sup>th</sup> Feb 2024, IHC, Delhi, focussing on latest endeavours in Artificial Intelligence including Generative AI. Conference is significance for AI in diverse sectors, including healthcare, finance, education, and technology; shared cutting-edge research findings, discuss emerging trends, and explore practical applications of AI.

The conference will have global speakers from companies like Siemens Healthineers, GGSIPU, NDIM, Nirwana AI, AIEnsured, TestAIng, Kafaal, KPMG, GenZ Solutions, WNS, Accenture, Angnisys, Reso.AI, Selectronic, Gizmore, IRCTC, etc and see participation of large number of delegates comprising of Business Leaders, CXOs, Corporates, Angel Investors & Venture Capitalists, Innovators & Startups, PSUs, Professionals from Govt. and Private Sector Organizations and Academia. The event commenced with an auspicious lamp lighting ceremony by none other than the Honorary **Chief Guest, Dr. Subhash Sarkar, Minister of State of Education,** Government of India along with DMA MC members and esteemed speakers. Dr. Sarkar shared invaluable insights into the government's vision for the advancement of Artificial Intelligence, setting a powerful tone for the conference. Shri Ajay Prakash Sawhney, Former Secretary, Ministry of Electronics & Information Technology, Government of India was our esteemed guest of Honour, while Smt. Kavita Bhatia shared her message and talked about 'India AI mission and Bhashini NTLM, coupled with focussed advancements in Generative AI.