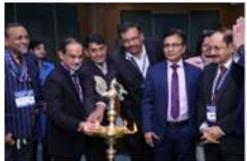

#### 17<sup>th</sup> Feb 2024

DMA has successfully conducted the **2**<sup>nd</sup> **National Conference on Artificial Intelligence**, 17<sup>th</sup> Feb 2024, IHC, Delhi, focussing on latest endeavours in Artificial Intelligence including Generative AI. Conference is significance for AI in diverse sectors, including healthcare, finance, education, and technology; shared cutting-edge research findings, discuss emerging trends, and explore practical applications of AI.

The conference will have global speakers from companies like Siemens Healthineers, GGSIPU, NDIM, Nirwana AI, AIEnsured, TestAIng, Kafaal, KPMG, GenZ Solutions, WNS, Accenture, Angnisys, Reso.AI, Selectronic, Gizmore, IRCTC, etc and see participation of large number of delegates comprising of Business Leaders, CXOs, Corporates, Angel Investors & Venture Capitalists, Innovators & Startups, PSUs, Professionals from Govt. and Private Sector Organizations and Academia. The event commenced with an auspicious lamp lighting ceremony by none other than the Honorary **Chief Guest, Dr. Subhash Sarkar, Minister of State of Education,** Government of India along with DMA MC members and esteemed speakers. Dr. Sarkar shared invaluable insights into the government's vision for the advancement of Artificial Intelligence, setting a powerful tone for the conference. Shri Ajay Prakash Sawhney, Former Secretary, Ministry of Electronics & Information Technology, Government of India was our esteemed guest of Honour, while Smt. Kavita Bhatia shared her message and talked about 'India AI mission and Bhashini NTLM, coupled with focussed advancements in Generative AI.

We sincerely thank all esteemed organization for the valuable support like NDIM, Benepik, Nima Foods, Gizmore, GenZ and Kaafal.

Glimpses of 2<sup>nd</sup> Conference on InnovAlting Technology