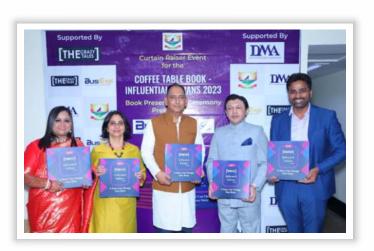

#### **Coffee Table Book: Influential Indians**

#### 4th Nov 2023

The Coffee Table book, "Influential Indians," was launched at the esteemed DMA Conference Hall. This momentous occasion promises to be an insightful exploration into the lives and achievements of prominent individuals who have made significant contributions to various facets of Indian society.

An afternoon was organized by BusExe a unit of Sulumar Infrastructure Products and Services Pvt. Ltd., a corporate life member of the Delhi Management Association(D.M.A.), for the placing of the coffee table book on influential Indians Today Volume III in the Delhi Management Association (D.M.A.) library.

The coffee table book printed by The crazy tales is on influential Indian today and talks about the life of some of these people who had been selected.

**Left to Right:** Ms. Amrita Kar, Ms. Chhavi Prabhakar, President Yogesh Misra, Kr. Partha Dhiraj Sinha & Manish Mishra