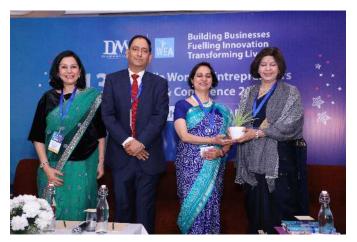

## 13th All India Women Entrepreneurs Awards and Conference

#### 16<sup>th</sup> Mar 2024

13<sup>th</sup> Delhi Management Association All India Women Entrepreneurs Awards and Conference" held on March 16, 2024 at India Habitat Centre, New Delhi. The Delhi Management Association All India Women Entrepreneurs Awards and Conference 2023 was chaired by Ms. Chhavi Prabhakar, Founder & CEO Global Indian Solutions, and convened by Ms. Anuradha Sharma, Vice President Delhi Management Association, Founder & CEO - Fulki Communications Pvt Ltd; Dr. Mita Brahma, Advisor, Strategic HR, NIIT Ltd.

This annual marquee event of Delhi Management Association titled "Building Businesses, Fuelling Innovation, Transforming Lives" Celebrates and Awards Women Entrepreneurs across India!

**Anuranjita Kumar** - Co Founder & CEO, WeAce, Lifetime Achievement Award Winner - Technological Trailblazer Lifetime Achievement Award.

Winners with DMA Managing Committee Members & Speakers