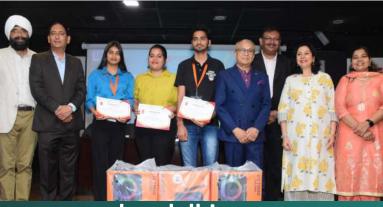

## 2<sup>nd</sup> Edition of Biz-Champs Contest!

#### 5<sup>th</sup> April

The 2<sup>nd</sup> edition of the Biz-Champs contest, held in association with New Delhi Institute of Management (NDIM) on April 5<sup>th</sup>. This exciting event was powered by LearnBiz Simulations and facilitated by Dr. Maninder Khalsa, with Dr. Yogesh Misra and Mr. Amit Kumar Arya as the co-chairs.

With 27 teams participating from both academic institutions and the corporate world, the competition was fierce and exhilarating. Participants had the unique

opportunity to showcase their leadership and decision-making capabilities, striving to achieve business goals and enhance shareholder value for their firms, all within a simulated environment closely modeled on the real world.

We extend our sincere gratitude to the Management Team at NDIM for graciously hosting the event and to the student volunteers whose support was instrumental in ensuring its success. A special thanks to our official sponsors, KAAFAL and GenZ Solutions, whose generous contributions made it possible to offer prizes to the teams.