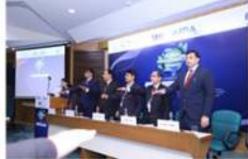

#### 17<sup>th</sup> Feb 2024

DMA has successfully conducted the **2**<sup>nd</sup> **National Conference on Artificial Intelligence**, 17<sup>th</sup> Feb 2024, IHC, Delhi, focussing on latest endeavours in Artificial Intelligence including Generative AI. Conference is significance for AI in diverse sectors, including healthcare, finance, education, and technology; shared cutting-edge research findings, discuss emerging trends, and explore practical applications of AI.

The conference will have global speakers from companies like Siemens Healthineers, GGSIPU, NDIM, Nirwana AI, AIEnsured, TestAIng, Kafaal, KPMG, GenZ Solutions, WNS, Accenture, Angnisys, Reso.AI, Selectronic, Gizmore, IRCTC, etc and see participation of large number of delegates comprising of Business Leaders, CXOs, Corporates, Angel Investors & Venture Capitalists, Innovators & Startups, PSUs, Professionals from Govt. and Private Sector Organizations and Academia. The event commenced with an auspicious lamp lighting ceremony by none other than the Honorary **Chief Guest, Dr. Subhash Sarkar, Minister of State of Education,** Government of India along with DMA MC members and esteemed speakers. Dr. Sarkar shared invaluable insights into the government's vision for the advancement of Artificial Intelligence, setting a powerful tone for the conference. Shri Ajay Prakash Sawhney, Former Secretary, Ministry of Electronics & Information Technology, Government of India was our esteemed guest of Honour, while Smt. Kavita Bhatia shared her message and talked about 'India AI mission and Bhashini NTLM, coupled with focussed advancements in Generative AI.

We sincerely thank all esteemed organization for the valuable support like NDIM, Benepik, Nima Foods, Gizmore, GenZ and Kaafal.

Glimpses of 2<sup>nd</sup> Conference on InnovAlting Technology