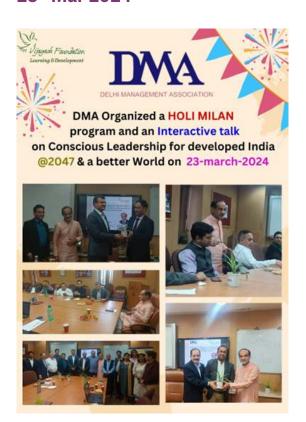

## Interactive Talk on Conscious Leadership for Developed India @2047 & a Better World

23<sup>rd</sup> Mar 2024

DMA organised a Holi Milan get together on 23<sup>rd</sup> March 2024 at DMA Conference Hall, IHC. Simultaneously a talk was also organised on "Conscious Leadership for a developed India and a better World".

CS Ranjit Pandey former president ICSI was the chief guest. The other speakers were CS Deepak Jain (MC member & convener of the progamme) & CS Sanjay Gupta. Dr Yogesh Misra, the president DMA also expressed his views on the topic. The talk attracted good participation from the audience who asked various questions which were replied & agreed by all. The participants also shared their views on the importance of Holi celebrations. The programme was also attended by CS G. Gehani, CS Suryakant Gupta apart from other senior professionals & DMA members .

Glimpes of Holi Milan and Interactive talk on Conscious Leadership for develpoment India