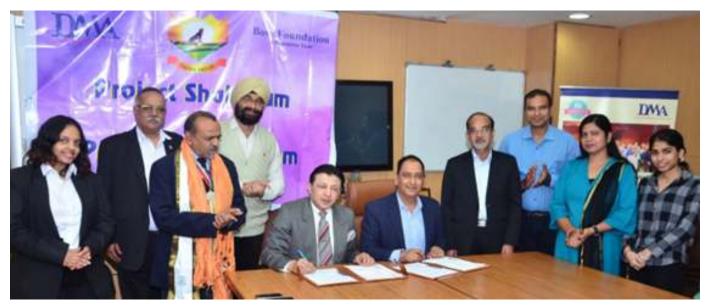

#### **DMA signs MoU with BusEXE**

#### 9<sup>th</sup> Dec 2023

Delhi Management Association is pleased to announce the signing of a memorandum of understanding between Delhi Management Association and BusExe. It would create a document for a series of workshops which would be industry specific. BusExe is a unit of Sukumar Infrastructure Products and Services Pvt. Ltd an ISO 9001-2015 Certified Company. The objective is that the Delhi Management Association along with BusEXE will be a bridge between academia and industry with expertise in the post manufacturing space. This agreement signifies a significant milestone in our collaborative efforts to implementing business models in the post manufacturing space.

Our President Dr Yogesh Misra, Kr. Partha Dhiraj Singha Bose, & other DMA members joined the event, it was well appreciated by all. DMA & BusExe are poised to embark on an exciting journey of collaboration and growth.

MoU Signing event between DMA & BusExe

Hon. Secretary Mr. Amit Arya