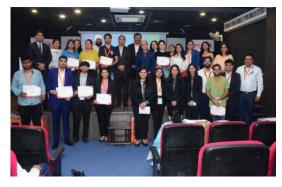

## DMA 2<sup>nd</sup> National Conference: InnovAlting Technology

#### 17<sup>th</sup> Feb 2024

DMA has successfully conducted the **2**<sup>nd</sup> **National Conference on Artificial Intelligence**, 17<sup>th</sup> Feb 2024, IHC, Delhi, focussing on latest endeavours in Artificial Intelligence including Generative AI. Conference is significance for AI in diverse sectors, including healthcare, finance, education, and technology; shared cutting-edge research findings, discuss emerging trends, and explore practical applications of AI.

The conference will have global speakers from companies like Siemens Healthineers, GGSIPU, NDIM, Nirwana AI, AIEnsured, TestAIng, Kafaal, KPMG, GenZ Solutions, WNS, Accenture, Angnisys, Reso.AI, Selectronic, Gizmore, IRCTC, etc and see participation of large number of delegates comprising of Business Leaders, CXOs, Corporates, Angel Investors & Venture Capitalists, Innovators & Startups, PSUs, Professionals from Govt. and Private Sector Organizations and Academia. The event commenced with an auspicious lamp lighting ceremony by none other than the Honorary **Chief Guest, Dr. Subhash Sarkar, Minister of State of Education,** Government of India along with DMA MC members and esteemed speakers. Dr. Sarkar shared invaluable insights into the government's vision for the advancement of Artificial Intelligence, setting a powerful tone for the conference. Shri Ajay Prakash Sawhney, Former Secretary, Ministry of Electronics & Information Technology, Government of India was our esteemed guest of Honour, while Smt. Kavita Bhatia shared her message and talked about 'India AI mission and Bhashini NTLM, coupled with focussed advancements in Generative AI.

We sincerely thank all esteemed organization for the valuable support like NDIM, Benepik, Nima Foods, Gizmore, GenZ and Kaafal.

Glimpses of 2<sup>nd</sup> Conference on InnovAlting Technology