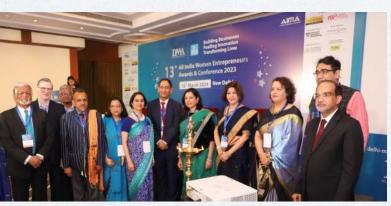

## 13th All India Women Entrepreneurs Awards and Conference

#### 16<sup>th</sup> Mar 2024

13<sup>th</sup> Delhi Management Association All India Women Entrepreneurs Awards and Conference" held on March 16, 2024 at India Habitat Centre, New Delhi. The Delhi Management Association All India Women Entrepreneurs Awards and Conference 2023 was chaired by Ms. Chhavi Prabhakar, Founder & CEO Global Indian Solutions, and convened by Ms. Anuradha Sharma, Vice President Delhi Management Association, Founder & CEO - Fulki Communications Pvt Ltd; Dr. Mita Brahma, Advisor, Strategic HR, NIIT Ltd.

This annual marquee event of Delhi Management Association titled "Building Businesses, Fuelling Innovation, Transforming Lives" Celebrates and Awards Women Entrepreneurs across India!